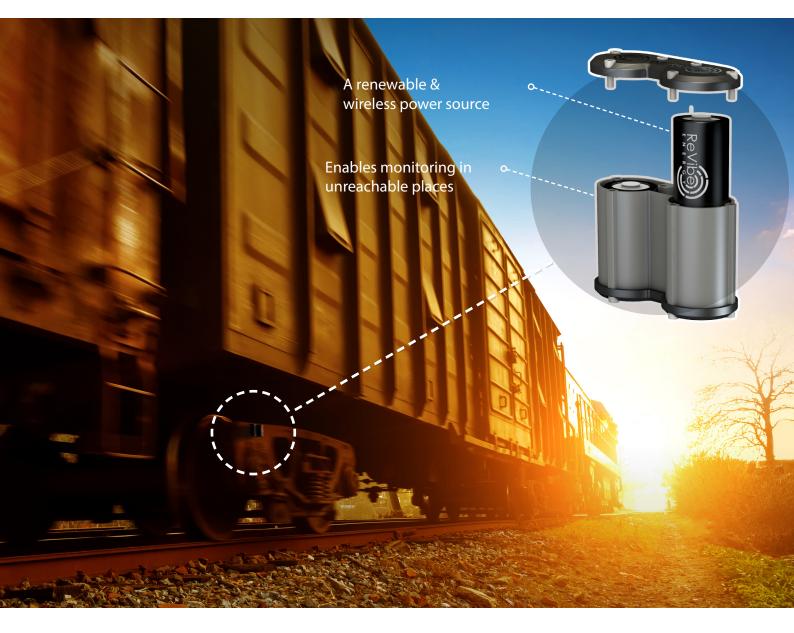

## Powering the Internet of Things

A continous mobile power source

Sensor systems are being used all over the industrial world in order to optimize operations and minimize breakdowns. These sensors are powered by expensive power sources; cables & batteries.

ReVibe Energy provides a long-lasting, sustainable and cost efficent power source through transforming vibrations into electricity.

Our harvesters can be mounted straight to the vibrational source and be left in operational mode for +10 years.

**Partners** 

Get in touch to discuss your needs!

viktor.borjesson@revibeenergy.com, +46739310512 www.revibeenergy.com